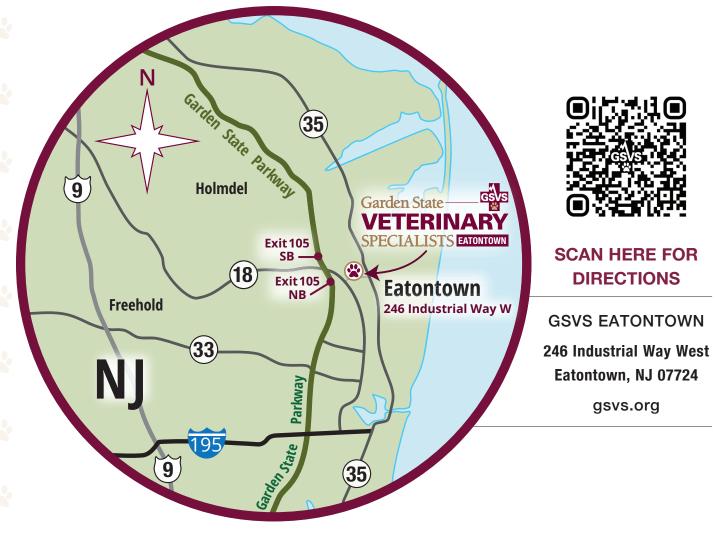

Or FAX to: 732-922-0011

Or EMAIL to: medrecs@gsvs.org

Garden State Veterinary Specialists EATONTOWN

246 Industrial Way West Eatontown, NJ 07724 732-922-0011

**gsvs.org** felinehyperthyroidism.com

OPEN

24.7